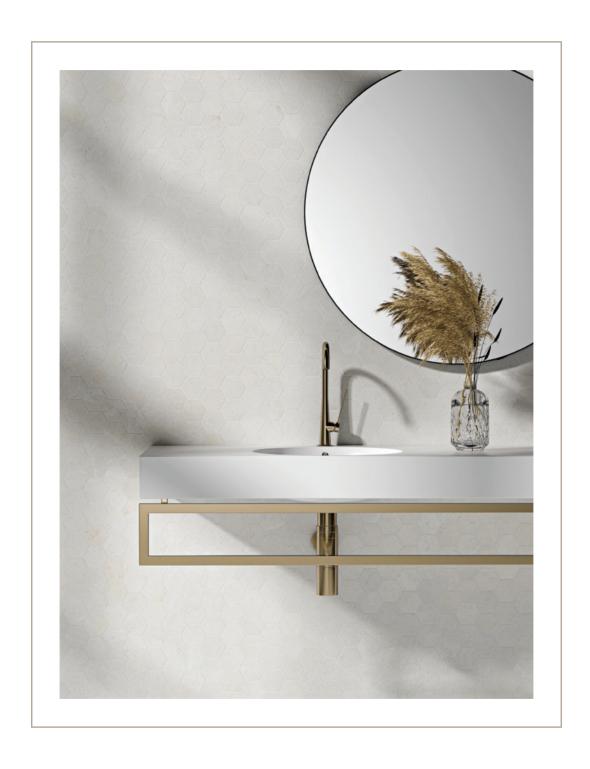

# vanilla

The Vanilla Marble Collection is just that, a royal treatment to any interior. Its creamy off-white shade will imbue any room with a warm yet elegant atmosphere. It perfectly balances the line between welcoming and refined.

The honed surface of this collection is a perfect choice for classic to contemporary interior designs. It will add a great rich finishing touch to your home or business. Comfortable in any indoor room setting.

The Vanilla Marble Collection is suitable for vertical and horizontal applications in residential and commercial properties.

#### Usage

- Bath Floors / WallsResidential Interior Floors / WallsCommercial Interior Floors / Walls
- Shower Floors / Walls

V1 = Uniform Appearance: Differences among pieces from the same production run are minimal.