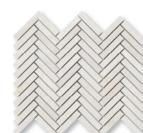

#### mosaics

MS02313 vanilla honed marble 1"x1" 12"x12"x3/8" sheets

1.00 sqft/pcs in stock

MS02306 vanilla honed marble herringbone 5/8"x3" 12 1/8"x13 3/8"x3/8" sheets 0.90 sqft/pcs in stock

MS02318 vanilla honed marble 2"x2" 12"x12"x3/8" sheets 1.00 sqft/pcs