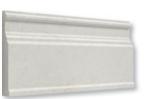

### mouldings

ML01001 vanilla honed marble modern base 5 1/16"x12"x15/16" in stock

ML01000 vanilla honed marble flatiron 1"x12"x3/4" in stock