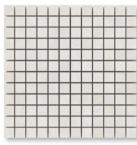

#### mosaics

MS02313 vanilla honed marble 1"x1" 12"x12"x3/8" sheets

1.00 sqft/pcs in stock

MS02306 vanilla honed marble herringbone 5/8"x3" 12 1/8"x13 3/8"x3/8" sheets 0.90 sqft/pcs in stock

MS02318 vanilla honed marble 2"x2" 12"x12"x3/8" sheets 1.00 sqft/pcs