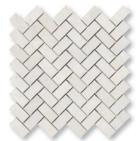

#### mosaics

MS02313 vanilla honed marble 1"x1" 12"x12"x3/8" sheets

1.00 sqft/pcs in stock

MS02306 vanilla honed marble herringbone 5/8"x3" 12 1/8"x13 3/8"x3/8" sheets 0.90 sqft/pcs in stock

MS02318 vanilla honed marble 2"x2" 12"x12"x3/8" sheets 1.00 sqft/pcs