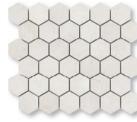

in stock

MS02291 vanilla honed marble hexagon 1" 11 5/8"x12 3/8" sheets 1.00 sqft/pcs in stock

MS90819 vanilla honed marble 5/8"x3" 12"x12"x3/8" sheets 1.00 sqft/pcs in stock

MS02300 vanilla honed marble herringbone 1"x2" 12 1/8"x13 3/8"x3/8" sheets 0.90 sqft/pcs in stock

hexagon 2" 10 3/8"x12"x3/8" sheets 0.86 sqft/pcs in stock