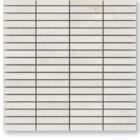

in stock

MS02291 vanilla honed marble hexagon 1" 11 5/8"x12 3/8" sheets 1.00 sqft/pcs in stock

MS90819 vanilla honed marble 5/8"x3" 12"x12"x3/8" sheets 1.00 sqft/pcs in stock

MS02300 vanilla honed marble herringbone 1"x2" 12 1/8"x13 3/8"x3/8" sheets 0.90 sqft/pcs in stock