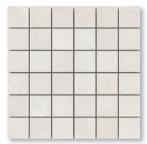

#### mosaics

MS02313 vanilla honed marble 1"x1" 12"x12"x3/8" sheets

1.00 sqft/pcs in stock

MS02306 vanilla honed marble herringbone 5/8"x3" 12 1/8"x13 3/8"x3/8" sheets 0.90 sqft/pcs in stock

MS02318 vanilla honed marble 2"x2" 12"x12"x3/8" sheets 1.00 sqft/pcs