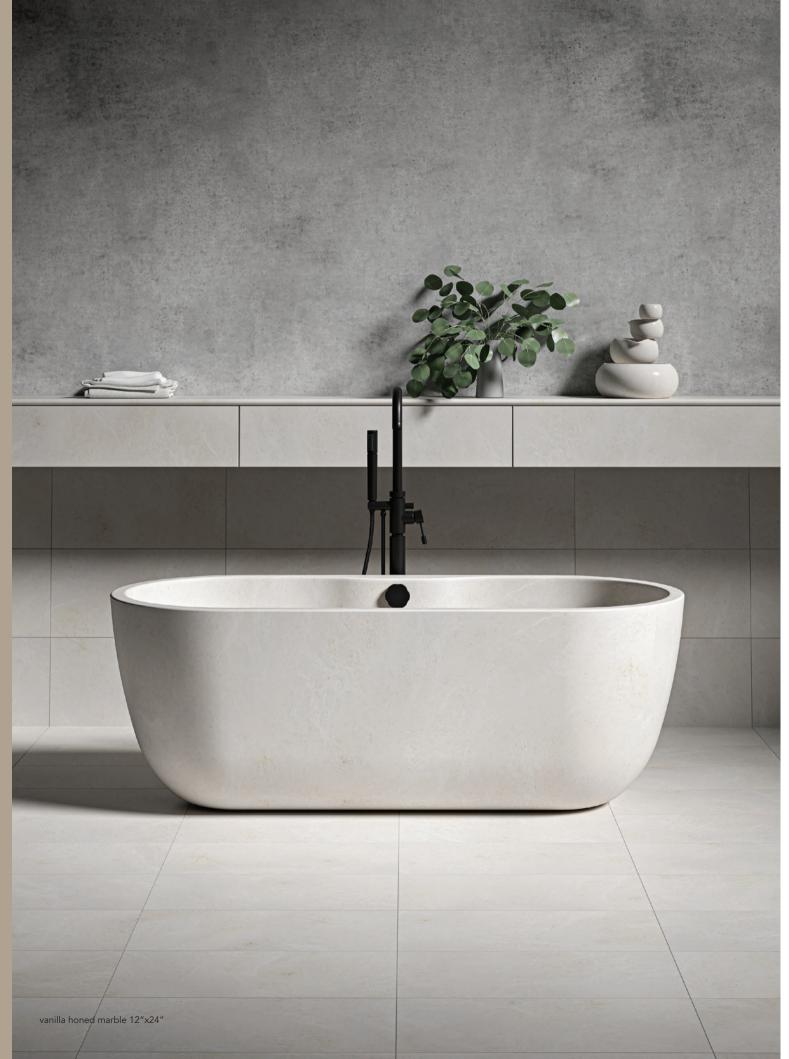

# vanilla

The Vanilla Marble Collection is just that, a royal treatment to any interior. Its creamy off-white shade will imbue any room with a warm yet elegant atmosphere. It perfectly balances the line between welcoming and refined.

The honed surface of this collection is a perfect choice for classic to contemporary interior designs. It will add a great rich finishing touch to your home or business. Comfortable in any indoor room setting.

#### floor / wall tiles

available sizes / in stock TL20465 2 3/4"x5 1/2"x3/8" TL18414 12"x24"x1/2"

vanilla honed marble