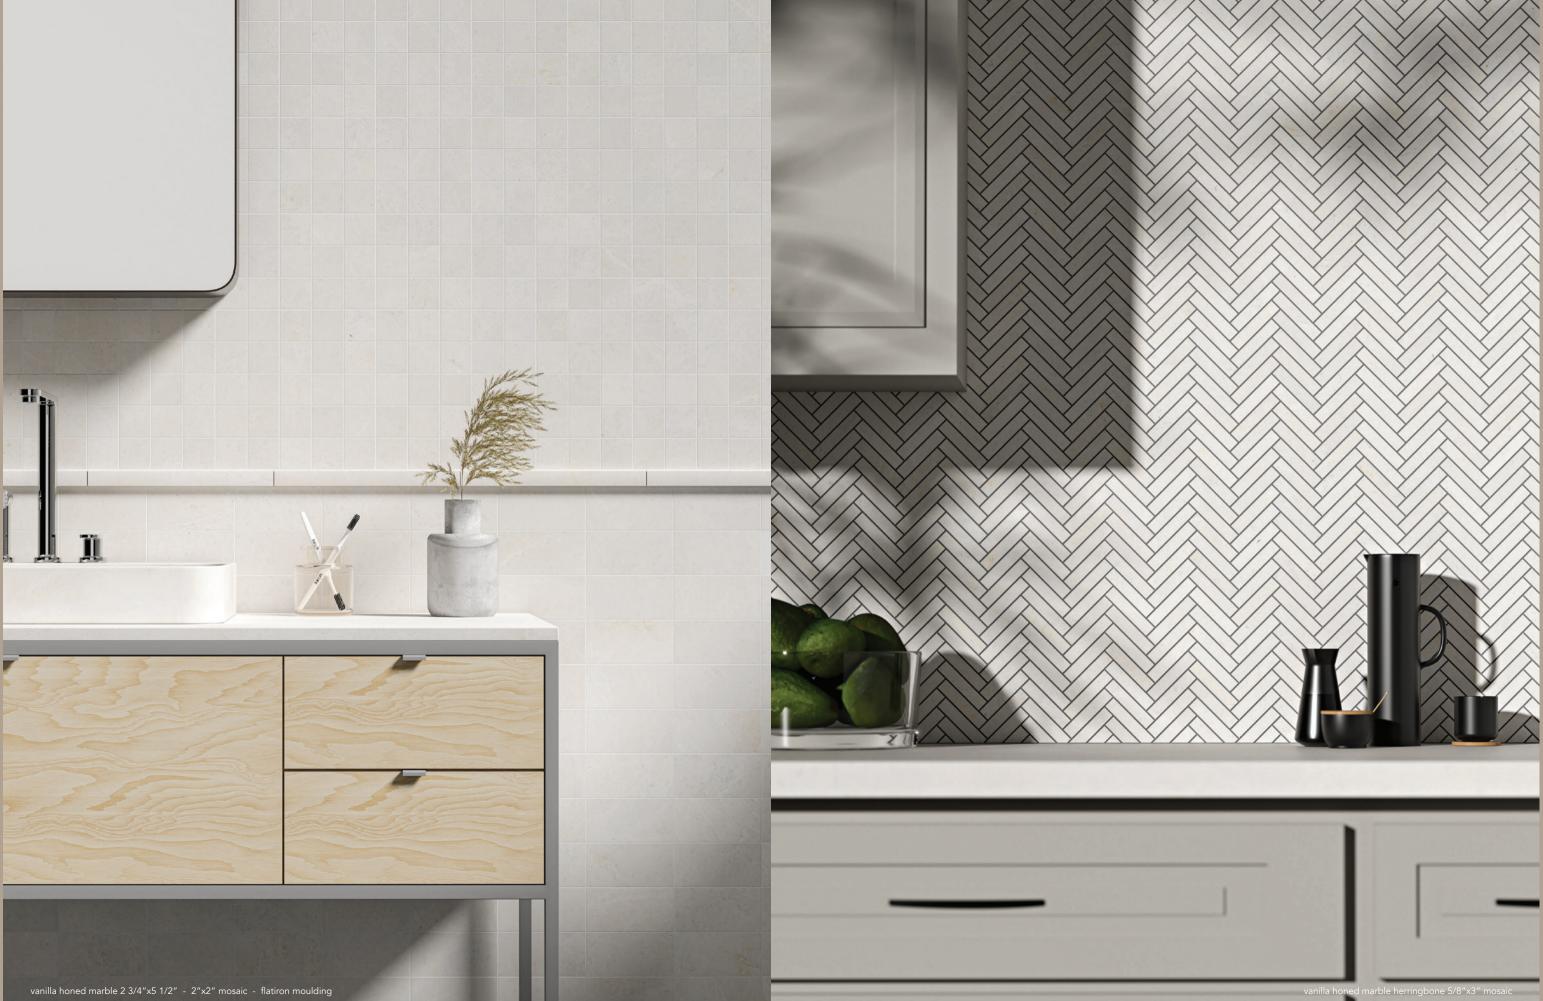

#### floor / wall tiles

available sizes / in stock TL20465 2 3/4"x5 1/2"x3/8" TL18414 12"x24"x1/2"

vanilla honed marble

#### mosaics

MS02313 vanilla honed marble 1"x1" 12"x12"x3/8" sheets

1.00 sqft/pcs in stock

MS02306 vanilla honed marble herringbone 5/8"x3" 12 1/8"x13 3/8"x3/8" sheets 0.90 sqft/pcs in stock

MS02318 vanilla honed marble 2"x2" 12"x12"x3/8" sheets 1.00 sqft/pcs

### mouldings

ML01001 vanilla honed marble modern base 5 1/16"x12"x15/16" in stock

ML01000 vanilla honed marble flatiron 1"x12"x3/4" in stock