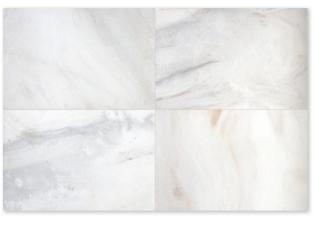

# skyline leather

Skyline Leather collection is soft and understated with its weathered texture finish. The leather finish makes these tiles slip resistant, perfect for shower floors or other wet areas. Offered in an assortment of mosaics and tile sizes including large format options which makes this marble collection ideal for commercial or residential projects.

#### Usage

- Bath Floors / Walls
- Commercial Interior Floors / Walls
- Residential Interior Floors / Walls
- Shower Floors / Walls

V2 = slight variation: Clearly distinguishable differences in texture and/or pattern within similar colors.