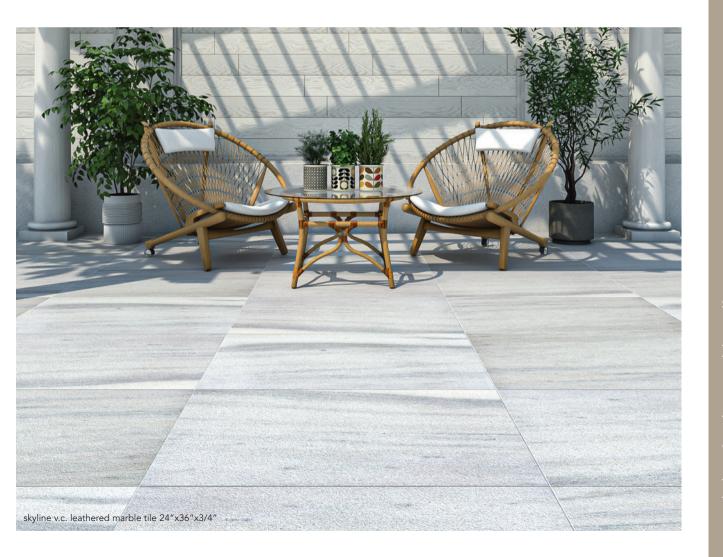

#### sykline vc leather marble

available sizes / in stock

TL20030 2"x8"x1/2"

TL19231 3"x12"x1/2"

TL20477 6"x24"x1/2"

TL15940 16"x24"x1/2"

TL17455 24"x36"x3/4"

sykline cc leather marble