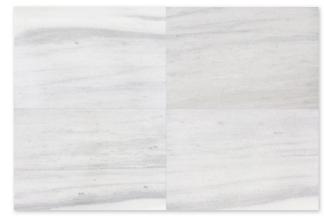

# skyline leather

Skyline Leather collection is soft and understated with its weathered texture finish. The leather finish makes these tiles slip resistant, perfect for shower floors or other wet areas. Offered in an assortment of mosaics and tile sizes including large format options which makes this marble collection ideal for commercial or residential projects.

#### sykline vc leather marble

available sizes / in stock

TL20030 2"x8"x1/2"

TL19231 3"x12"x1/2"

TL20477 6"x24"x1/2"

TL15940 16"x24"x1/2"

TL17455 24"x36"x3/4"

sykline cc leather marble