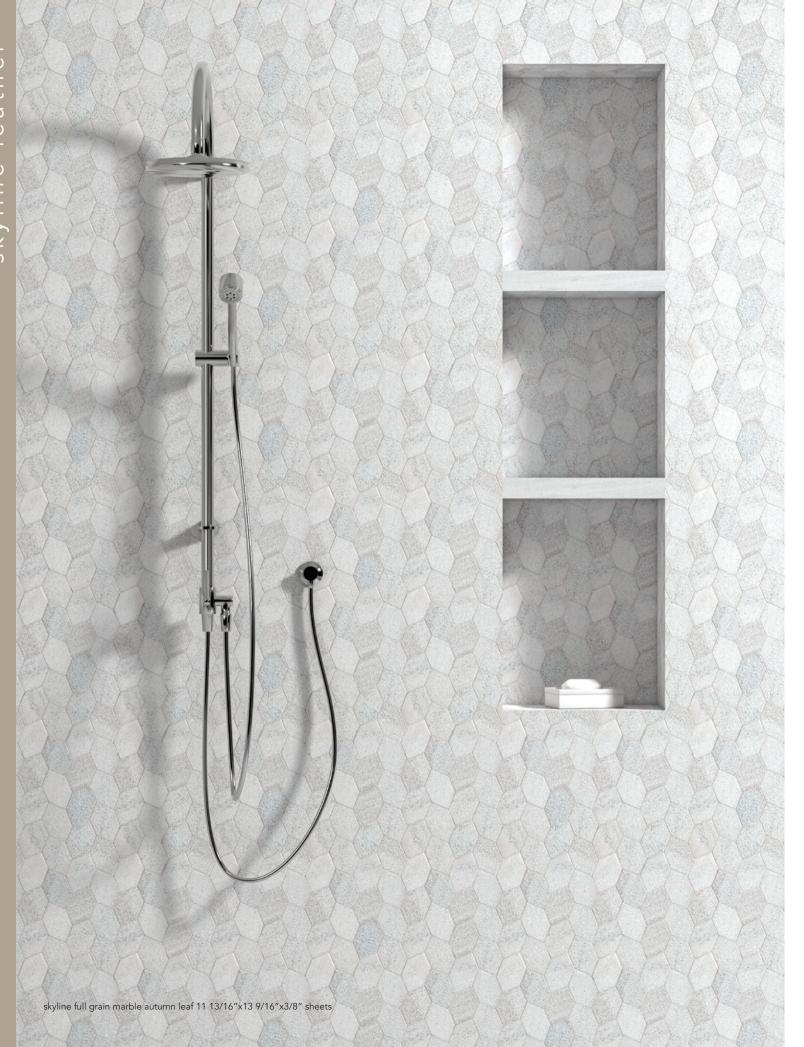

#### mosaics

MS01488 skyline leather marble skyline polished marble silver drop polished marble braided hexagon 9 11/16"x16 7/16"x3/8" sheets 1.10 sqft/pcs in stock

MS01554 skyline full grain marble autumn leaf 11 13/16"x13 9/16"x3/8" sheets 1.11 sqft/pcs in stock