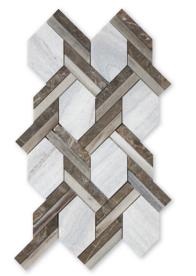

#### mosaics

MS01488 skyline leather marble skyline polished marble silver drop polished marble braided hexagon 9 11/16"x16 7/16"x3/8" sheets 1.10 sqft/pcs in stock

MS01554 skyline full grain marble autumn leaf 11 13/16"x13 9/16"x3/8" sheets 1.11 sqft/pcs in stock