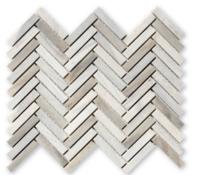

MS02326 skyline honed & leather marble blend hexagon nominal size 1" mosaic 11 1/4"x12 1/4"x3/8" sheets 0.98 sqft/pcs in stock

MS02327 skyline honed & leather marble blend 2"x2" straight joint mosaic 12"x12"x3/8" sheets 1.00 sqft/pcs in stock