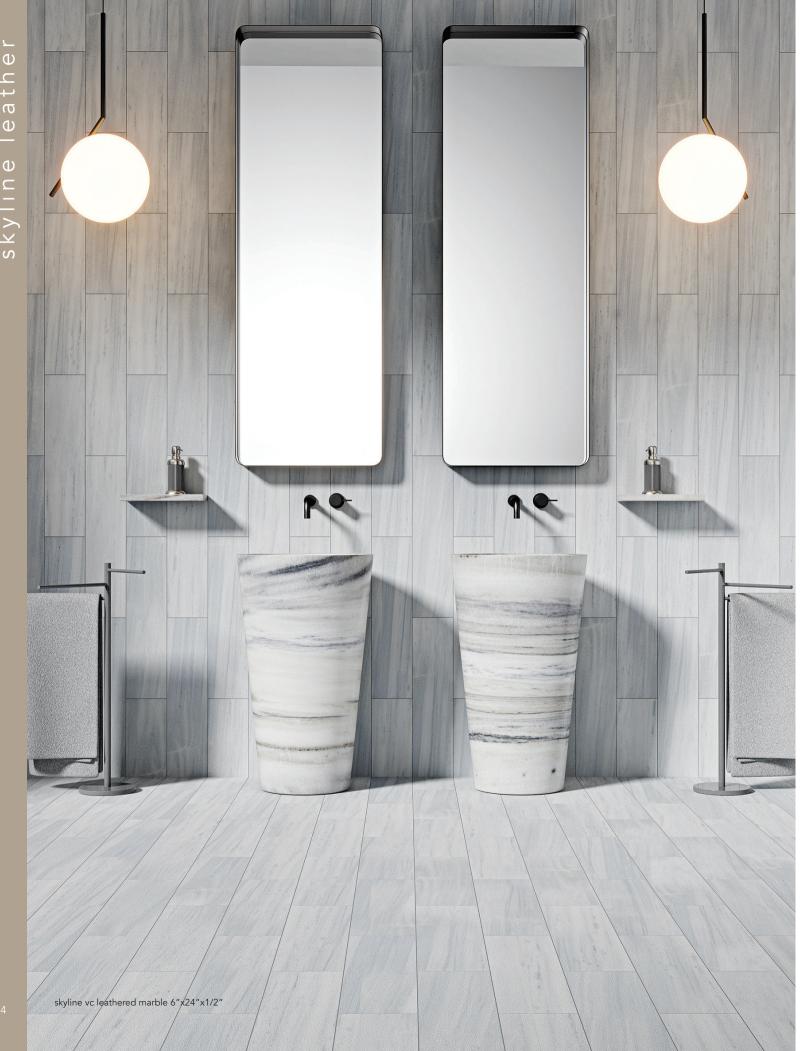

# skyline leather

# MARBLE SYSTEMS

wall: skyline leathered marble 3"x12"x1/2" floor: skyline vc leathered marble 24"x36"x3/4"

# skyline leather

Skyline Leather collection is soft and understated with its weathered texture finish. The leather finish makes these tiles slip resistant, perfect for shower floors or other wet areas. Offered in an assortment of mosaics and tile sizes including large format options which makes this marble collection ideal for commercial or residential projects.