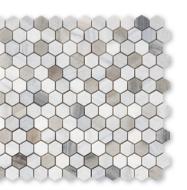

MS02326 skyline honed & leather marble blend hexagon nominal size 1" mosaic 11 1/4"x12 1/4"x3/8" sheets 0.98 sqft/pcs in stock

MS02327 skyline honed & leather marble blend 2"x2" straight joint mosaic 12"x12"x3/8" sheets 1.00 sqft/pcs in stock