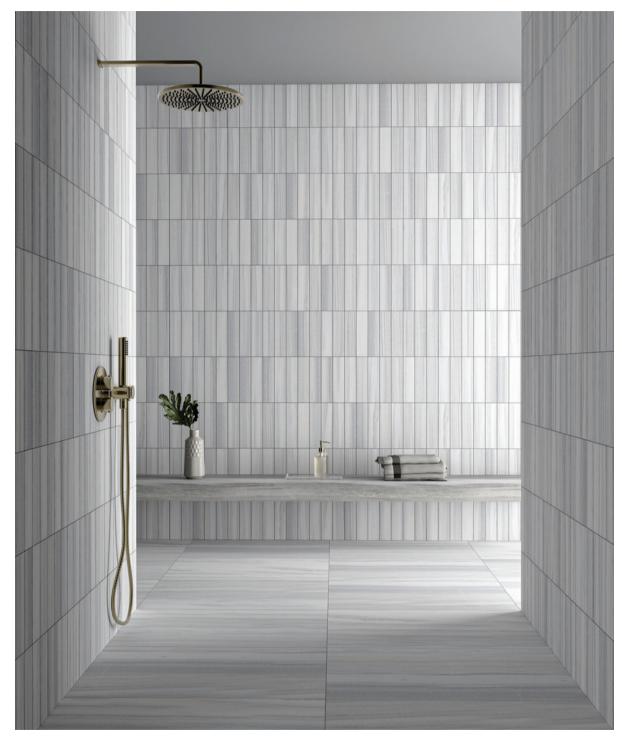

# skyline leather

# skyline leather

Skyline Leather collection is soft and understated with its weathered texture finish. The leather finish makes these tiles slip resistant, perfect for shower floors or other wet areas. Offered in an assortment of mosaics and tile sizes including large format options which makes this marble collection ideal for commercial or residential projects.

#### Usage

- Bath Floors / Walls
- Commercial Interior Floors / Walls
- Residential Interior Floors / Walls
- Shower Floors / Walls

V2 = slight variation: Clearly distinguishable differences in texture and/or pattern within similar colors.