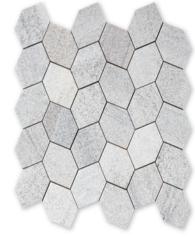

#### mosaics

MS01488 skyline leather marble skyline polished marble silver drop polished marble braided hexagon 9 11/16"x16 7/16"x3/8" sheets 1.10 sqft/pcs in stock

MS01554 skyline full grain marble autumn leaf 11 13/16"x13 9/16"x3/8" sheets 1.11 sqft/pcs in stock