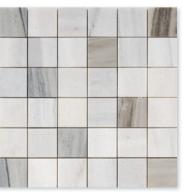

MS02326 skyline honed & leather marble blend hexagon nominal size 1" mosaic 11 1/4"x12 1/4"x3/8" sheets 0.98 sqft/pcs in stock

MS02327 skyline honed & leather marble blend 2"x2" straight joint mosaic 12"x12"x3/8" sheets 1.00 sqft/pcs in stock