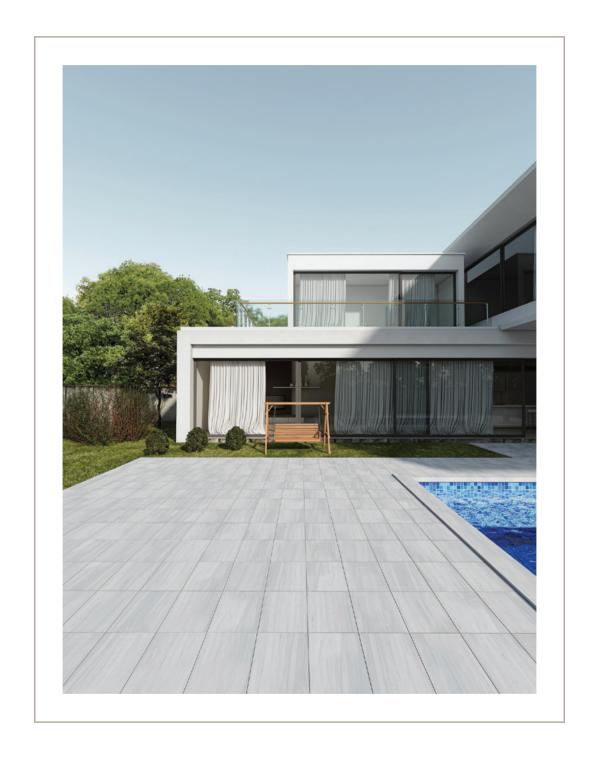

# skyline leather

Skyline Leather collection is soft and understated with its weathered texture finish. The leather finish makes these tiles slip resistant, perfect for shower floors or other wet areas. Offered in an assortment of mosaics and tile sizes including large format options which makes this marble collection ideal for commercial or residential projects.

#### Usage

- Bath Floors / Walls
- Commercial Interior Floors / Walls
- Residential Interior Floors / Walls
- Shower Floors / Walls

V2 = slight variation: Clearly distinguishable differences in texture and/or pattern within similar colors.