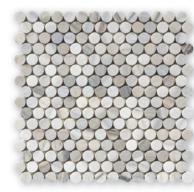

MS02172 penny round skyline honed & leather marble 11 1/4"X11 3/4"X3/8" 0.88 sqft/pcs in stock

MS02325 skyline honed & leather marble blend 5/8"x3" mosaic 12 1/8"x13 3/8"x3/8" sheets 0.90 sqft/pcs in stock