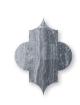

### mosaics

MS02041 haisa black honed herringbone 5/8"x3" 12 1/8"x13 3/8"x3/8" sheets 0.90 sqft/pcs in stock

MS02042 haisa black honed hexagon 2" 10 3/8"x12"x3/8" sheets 0.86 sqft/pcs in stock

NW90765 \*(S.O.) haisa black honed gothic arabesque tile 4 7/8″x8 13/16″x3/8″ 0.18 sqft/pcs