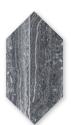

## dimensions decorative components

NW90763 \*(S.O.) haisa black honed hexagon tile 5"x5 25/32"x3/8" 0.15 sqft/pcs

NW90764 \*(S.O.) haisa black honed arabesquette tile 6″x8 1/4″x3/8″ 0.115 sqft/pcs

NW90766 \*(S.O.) haisa black honed san felipe tile 8″x9 3/4″x3/8″ 0.38 sqft/pcs

### mosaics

MS02041 haisa black honed herringbone 5/8"x3" 12 1/8"x13 3/8"x3/8" sheets 0.90 sqft/pcs in stock

MS02042 haisa black honed hexagon 2" 10 3/8"x12"x3/8" sheets 0.86 sqft/pcs in stock

NW90765 \*(S.O.) haisa black honed gothic arabesque tile 4 7/8″x8 13/16″x3/8″ 0.18 sqft/pcs