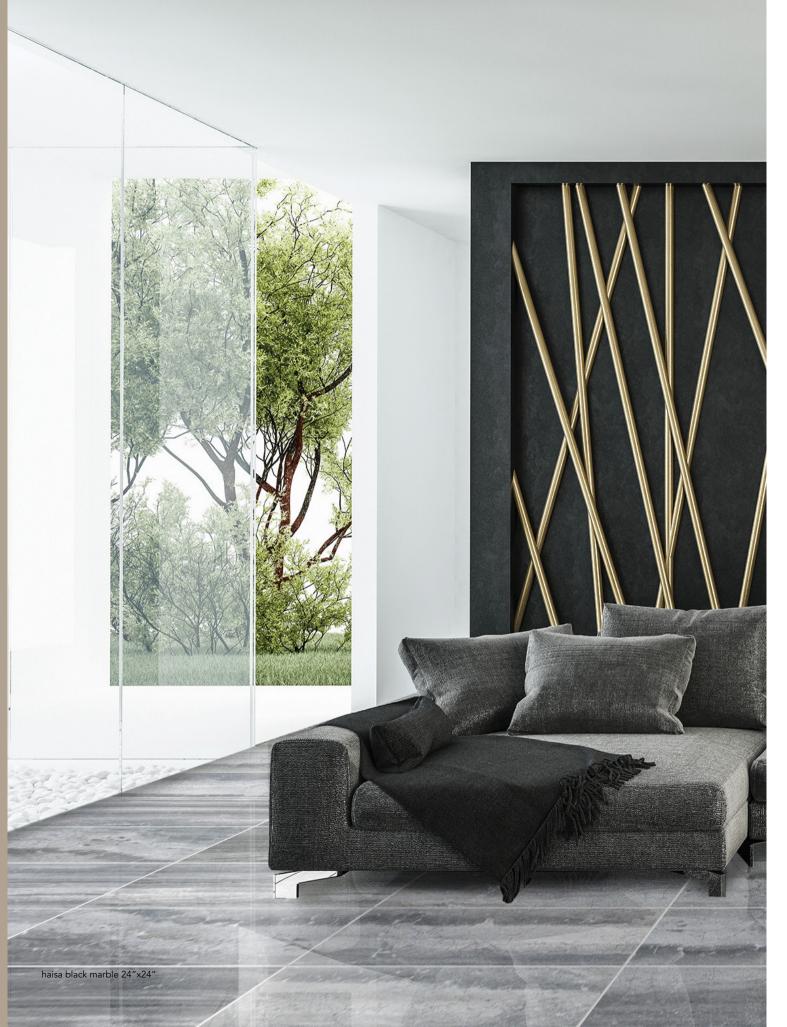

# MARBLE SYSTEMS

Natural black and white striations distinguish our exotic polished Haisa Black Marble. The complex natural pattern of this stone is sure to add a certain depth and richness to any room. Its stormy black color story particularly suits modern, contemporary designs.

opportunity.

From powder rooms to ballrooms, our Haisa Black Marble is nature's own sophisticated finish. It is suitable for all horizontal and vertical indoor applications.

# haisa black

Available in a generous 24-inch square format, this stone is ideal for spacious interiors but can also make small spaces appear larger. It also comes in a range of beautifully crafted mosaics, from geometric to arabesque, for added creative

## floor / wall tiles