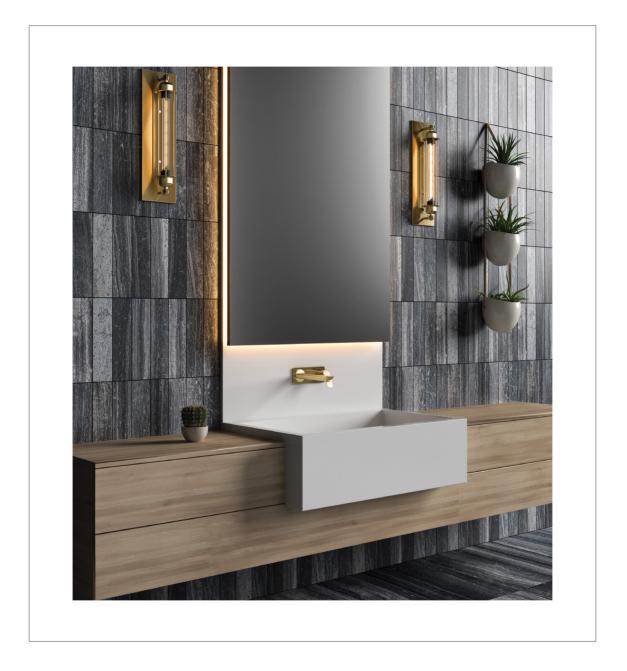

# MARBLE SYSTEMS

Natural black and white striations distinguish our exotic polished Haisa Black Marble. The complex natural pattern of this stone is sure to add a certain depth and richness to any room. Its stormy black color story particularly suits modern, contemporary designs.

opportunity.

From powder rooms to ballrooms, our Haisa Black Marble is nature's own sophisticated finish. It is suitable for all horizontal and vertical indoor applications.

### Usage

Residential Interior Floors / Walls
Commercial Interior Floors / Walls
Shower Floors / Walls
Backsplash

## floor / wall tiles