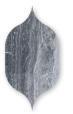

## dimensions decorative components

NW90763 \*(S.O.) haisa black honed hexagon tile 5"x5 25/32"x3/8" 0.15 sqft/pcs

NW90764 \*(S.O.) haisa black honed arabesquette tile 6″x8 1/4″x3/8″ 0.115 sqft/pcs

NW90766 \*(S.O.) haisa black honed san felipe tile 8″x9 3/4″x3/8″ 0.38 sqft/pcs