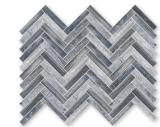

NW90767 \*(S.O.) haisa black honed large picket tile 6″x12″x3/8″ 0.38 sqft/pcs

NW90768 \*(S.O.) haisa black honed chevron 13"x10"x3/8" sheets 0.90 sqft/pcs

MS02043 monte haisa black honed & snow white honed 12 3/8"x12 3/8" sheets 1.06 sqft/pcs in stock