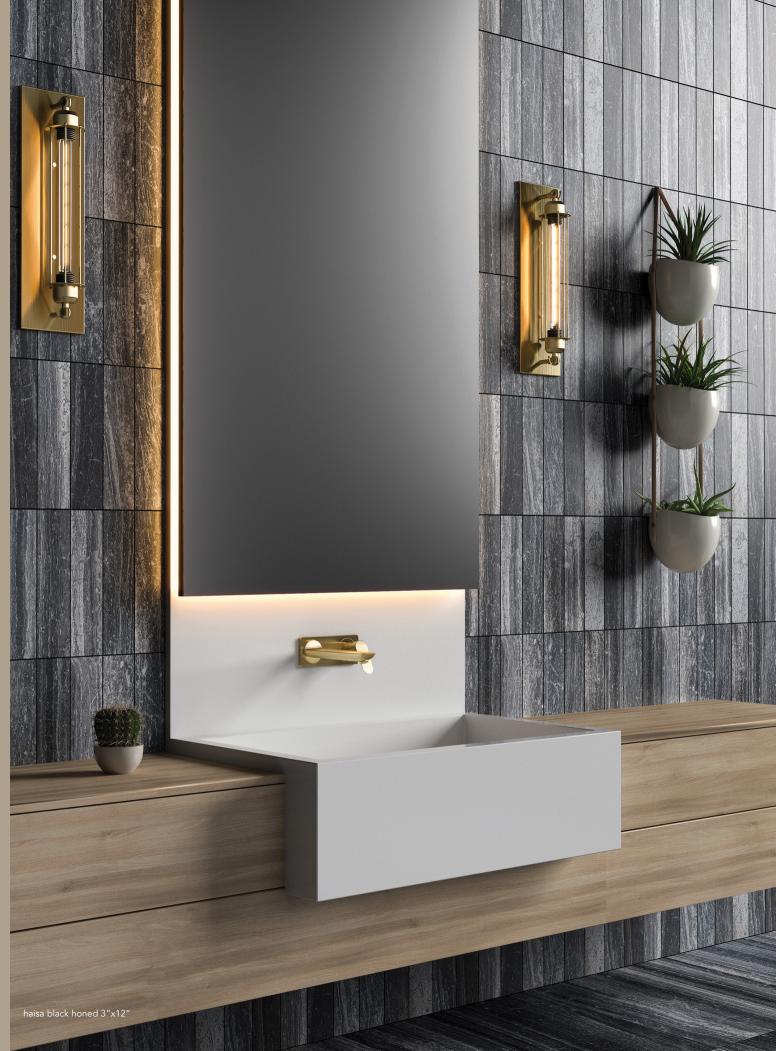

opportunity.

From powder rooms to ballrooms, our Haisa Black Marble is nature's own sophisticated finish. It is suitable for all horizontal and vertical indoor applications.

### Usage

Residential Interior Floors / Walls
Commercial Interior Floors / Walls
Shower Floors / Walls
Backsplash

# haisa black

Available in a generous 24-inch square format, this stone is ideal for spacious interiors but can also make small spaces appear larger. It also comes in a range of beautifully crafted mosaics, from geometric to arabesque, for added creative