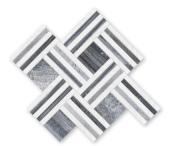

MS02044 haisa black honed & snow white honed maze basket 14 15/16"x17 11/16"x3/8" sheets 1.21 sqft/pcs in stock