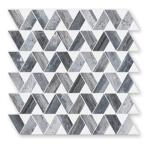

NW90767 \*(S.O.) haisa black honed large picket tile 6″x12″x3/8″ 0.38 sqft/pcs

NW90768 \*(S.O.) haisa black honed chevron 13"x10"x3/8" sheets 0.90 sqft/pcs

MS02043 monte haisa black honed & snow white honed 12 3/8"x12 3/8" sheets 1.06 sqft/pcs in stock