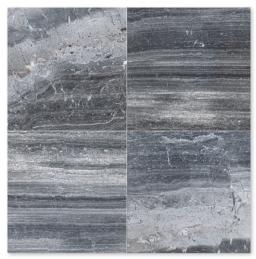

# MARBLE SYSTEMS

Natural black and white striations distinguish our exotic polished Haisa Black Marble. The complex natural pattern of this stone is sure to add a certain depth and richness to any room. Its stormy black color story particularly suits modern, contemporary designs.

# haisa black

Available in a generous 24-inch square format, this stone is ideal for spacious interiors but can also make small spaces appear larger. It also comes in a range of beautifully crafted mosaics, from geometric to arabesque, for added creative

## haisa black marble

| available sizes / ir | n stock |
|----------------------|---------|
|----------------------|---------|

| TL19358 | 3"x12"x3/8" honed     |
|---------|-----------------------|
| TL19269 | 12"x24"x1/2" honed    |
| TL18409 | 24"x24"x1/2" polished |
| TL19371 | 24"x24"x5/8" polished |
|         |                       |