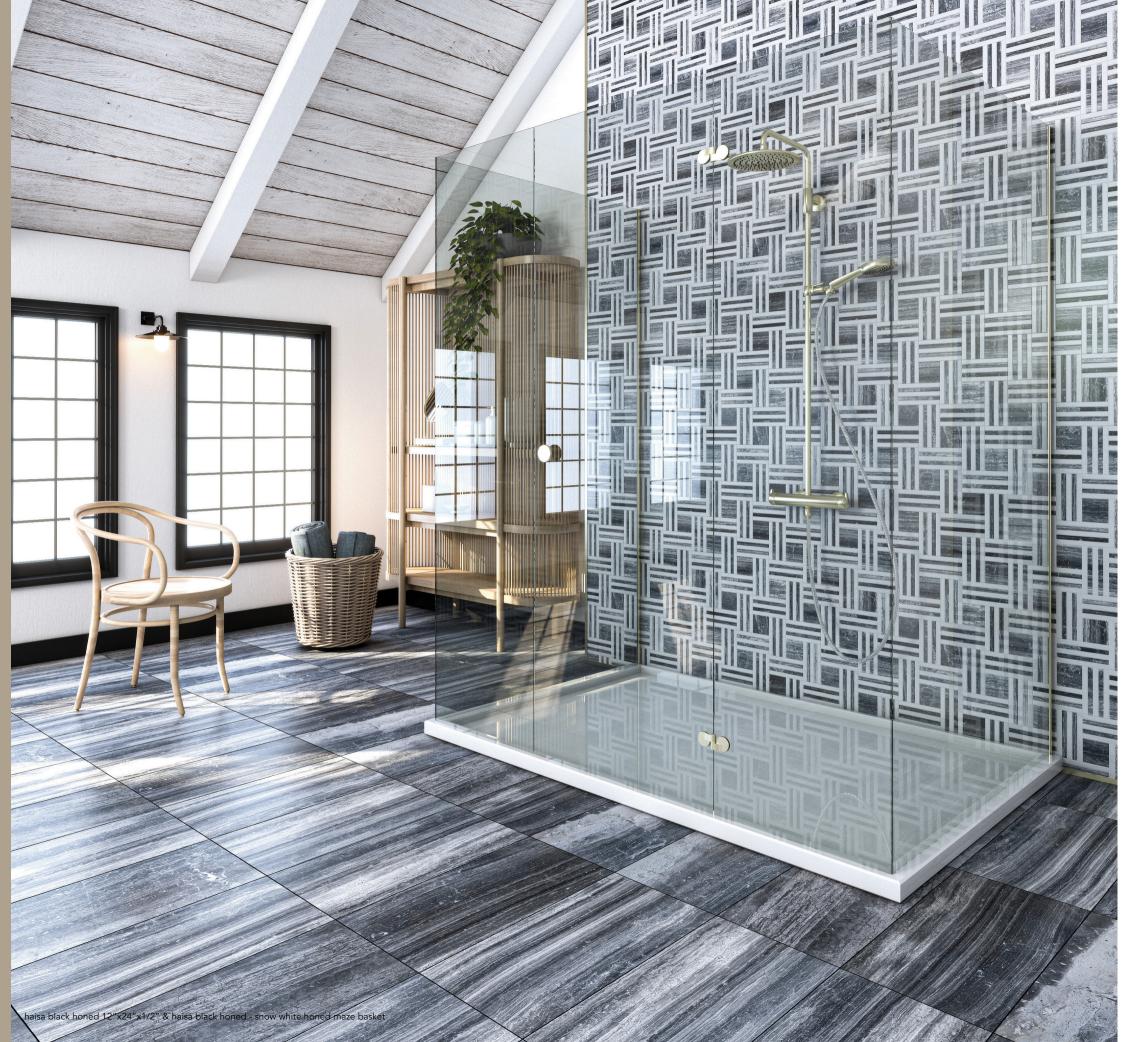

# MARBLE SYSTEMS

Natural black and white striations distinguish our exotic polished Haisa Black Marble. The complex natural pattern of this stone is sure to add a certain depth and richness to any room. Its stormy black color story particularly suits modern, contemporary designs.

### Usage

Residential Interior Floors / Walls
Commercial Interior Floors / Walls
Shower Floors / Walls
Backsplash

## floor / wall tiles

MS02044 haisa black honed & snow white honed maze basket 14 15/16"x17 11/16"x3/8" sheets 1.21 sqft/pcs in stock