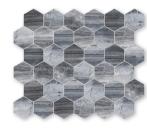

### mosaics

MS02041 haisa black honed herringbone 5/8"x3" 12 1/8"x13 3/8"x3/8" sheets 0.90 sqft/pcs in stock

MS02042 haisa black honed hexagon 2" 10 3/8"x12"x3/8" sheets 0.86 sqft/pcs in stock

NW90765 \*(S.O.) haisa black honed gothic arabesque tile 4 7/8″x8 13/16″x3/8″ 0.18 sqft/pcs