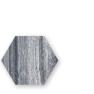

## dimensions decorative components

NW90763 \*(S.O.) haisa black honed hexagon tile 5"x5 25/32"x3/8" 0.15 sqft/pcs

NW90764 \*(S.O.) haisa black honed arabesquette tile 6″x8 1/4″x3/8″ 0.115 sqft/pcs

NW90766 \*(S.O.) haisa black honed san felipe tile 8″x9 3/4″x3/8″ 0.38 sqft/pcs