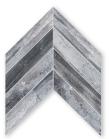

NW90767 \*(S.O.) haisa black honed large picket tile 6″x12″x3/8″ 0.38 sqft/pcs

NW90768 \*(S.O.) haisa black honed chevron 13"x10"x3/8" sheets 0.90 sqft/pcs

MS02043 monte haisa black honed & snow white honed 12 3/8"x12 3/8" sheets 1.06 sqft/pcs in stock