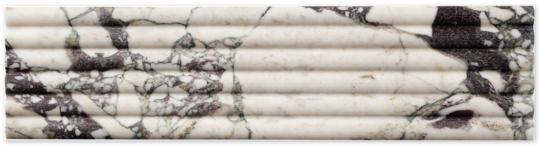

ML00980

calacatta green honed marble flute tile / molding

6"x24"x3/4"

1.00 sqft/pcs
in stock

ML00981 diana royal honed marble flute tile / molding 6"x24"x3/4" 1.00 sqft/pcs in stock

ML00982 iris black honed marble flute tile / molding 6"x24"x3/4" 1.00 sqft/pcs in stock