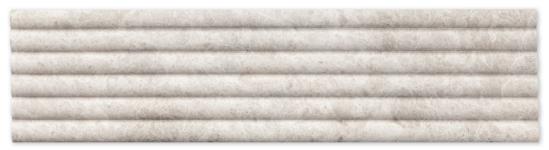

ML00984 bianco dolomiti classic honed marble flute tile / molding 6"x24"x3/4" 1.00 sqft/pcs in stock

ML00986
calacatta amber honed marble
flute tile / molding
6"x24"x3/4"
1.00 sqft/pcs
in stock

ML00988
calacatta gold royal honed marble
flute tile / molding
6"x24"x3/4"
1.00 sqft/pcs
in stock

ML00990 silver shadow honed marble flute tile / molding 6"x24"x3/4" 1.00 sqft/pcs in stock

V2 = SLIGHT VARIATION: Clearly distinguishable differences in texture and/or pattern within similar colors.