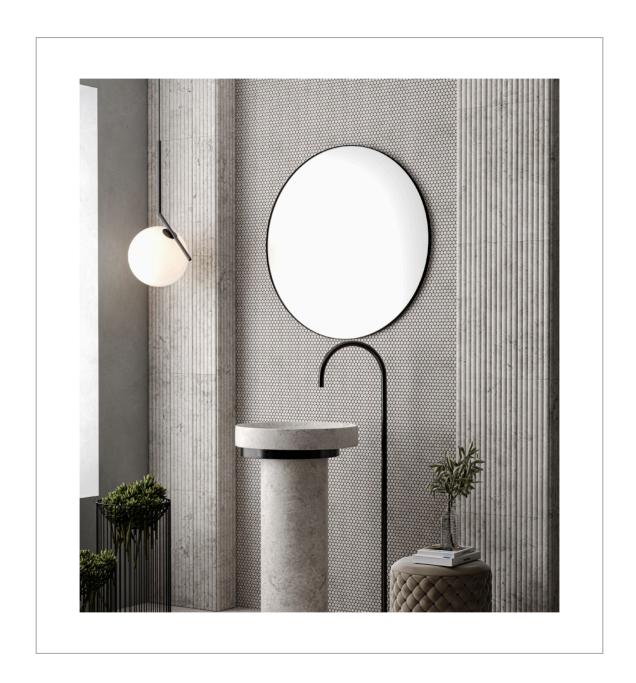

## fluted tile / molding

These carved stone tiles with a modern edge are a novel way to bring a dramatic look to contemporary rooms. A statement-making reeded style called "Flute" is deeply carved.

These marble tiles create a visual tour de force of modern relief. Marble Systems' design team curated an assortment of nine of the brand's most popular classic and exotic marbles. Because of their clean lines, they make an amazing field tile, especially flipped on the vertical to create a continuous reeded wall of natural stone. They are also intended for use as modern moldings, a clean but luxurious way to finish a field of smooth stone tiles.

## Usage:

- Bathroom Walls
- Commercial Interior Walls
- Residential Interior Walls
- Shower Walls

ML00976 lilac honed marble flute tile / molding 6"x24"x3/4" 1.00 sqft/pcs in stock

ML00978
calacatta viola honed marble
flute tile / molding
6"x24"x3/4"
1.00 sqft/pcs
in stock