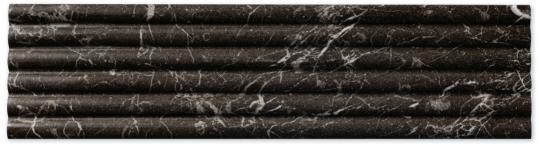

ML00980

calacatta green honed marble flute tile / molding

6"x24"x3/4"

1.00 sqft/pcs
in stock

ML00981 diana royal honed marble flute tile / molding 6"x24"x3/4" 1.00 sqft/pcs in stock

ML00982 iris black honed marble flute tile / molding 6"x24"x3/4" 1.00 sqft/pcs in stock