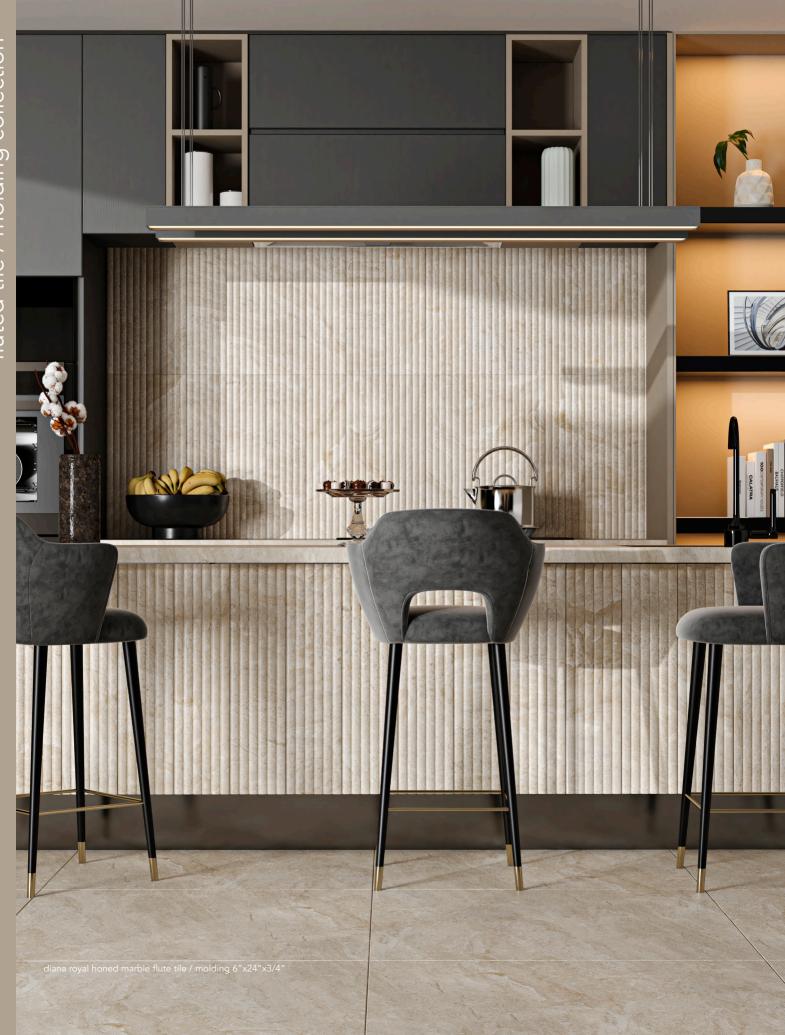

ML00980

calacatta green honed marble flute tile / molding

6"x24"x3/4"

1.00 sqft/pcs
in stock

ML00981 diana royal honed marble flute tile / molding 6"x24"x3/4" 1.00 sqft/pcs in stock

ML00982 iris black honed marble flute tile / molding 6"x24"x3/4" 1.00 sqft/pcs in stock