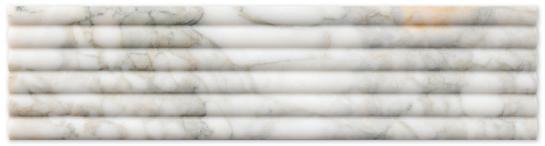

## Usage:

- Bathroom Walls
- Commercial Interior Walls
- Residential Interior Walls
- Shower Walls

ML00976 lilac honed marble flute tile / molding 6"x24"x3/4" 1.00 sqft/pcs in stock

ML00978
calacatta viola honed marble
flute tile / molding
6"x24"x3/4"
1.00 sqft/pcs
in stock