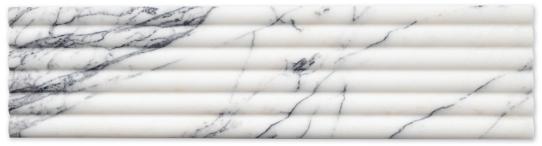

## Usage:

- Bathroom Walls
- Commercial Interior Walls
- Residential Interior Walls
- Shower Walls

ML00976 lilac honed marble flute tile / molding 6"x24"x3/4" 1.00 sqft/pcs in stock

ML00978
calacatta viola honed marble
flute tile / molding
6"x24"x3/4"
1.00 sqft/pcs
in stock