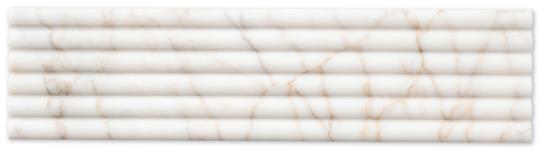

## fluted tile / molding

MARBLE SYSTEMS

lilac honed marble flute tile / molding 6"x24"x3/4"

## Usage:

- Bathroom Walls
- Commercial Interior Walls
- Residential Interior Walls
- Shower Walls

ML00976 lilac honed marble flute tile / molding 6"x24"x3/4" 1.00 sqft/pcs in stock

ML00978
calacatta viola honed marble
flute tile / molding
6"x24"x3/4"
1.00 sqft/pcs
in stock