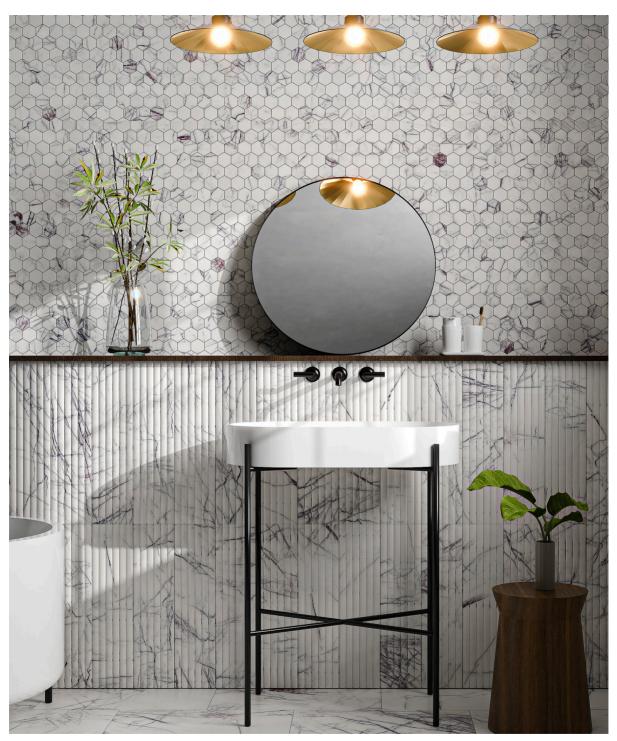

## fluted tile / molding

These carved stone tiles with a modern edge are a novel way to bring a dramatic look to contemporary rooms. A statement-making reeded style called "Flute" is deeply carved.

These marble tiles create a visual tour de force of modern relief. Marble Systems' design team curated an assortment of nine of the brand's most popular classic and exotic marbles. Because of their clean lines, they make an amazing field tile, especially flipped on the vertical to create a continuous reeded wall of natural stone. They are also intended for use as modern moldings, a clean but luxurious way to finish a field of smooth stone tiles.

## Usage:

- Bathroom Walls
- Commercial Interior Walls
- Residential Interior Walls
- Shower Walls

ML00976 lilac honed marble flute tile / molding 6"x24"x3/4" 1.00 sqft/pcs in stock

ML00978
calacatta viola honed marble
flute tile / molding
6"x24"x3/4"
1.00 sqft/pcs
in stock