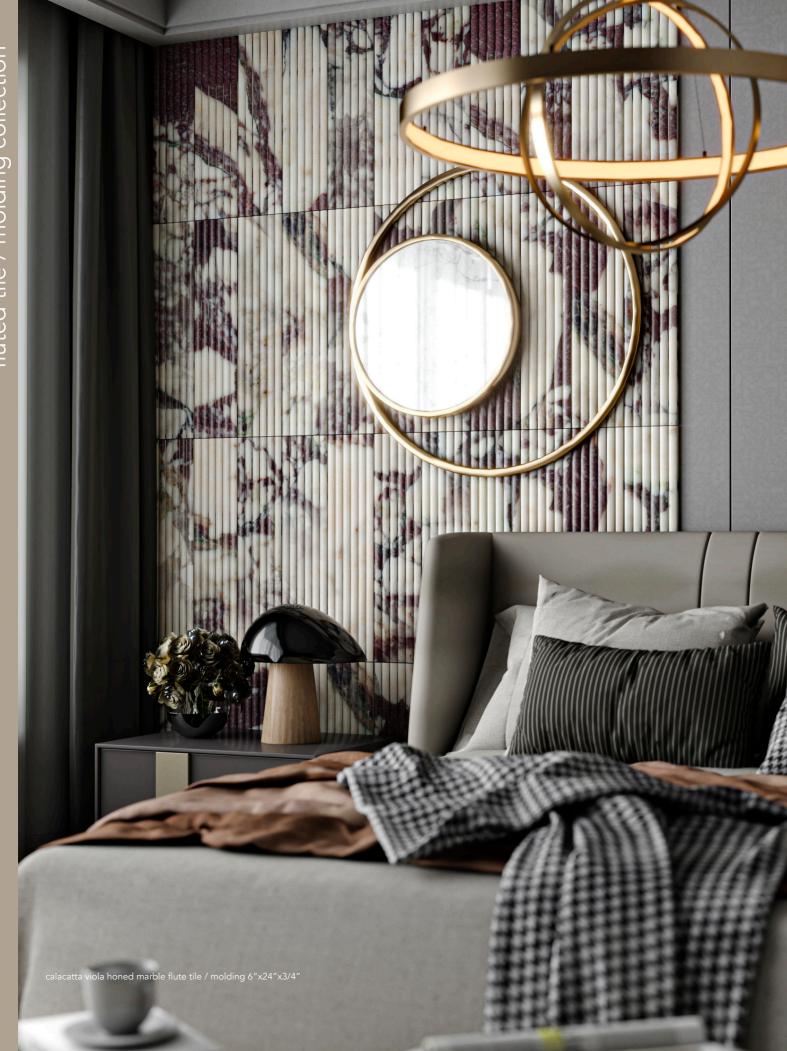

## fluted tile / molding

MARBLE SYSTEMS

lilac honed marble flute tile / molding 6"x24"x3/4"

## Usage:

- Bathroom Walls
- Commercial Interior Walls
- Residential Interior Walls
- Shower Walls

ML00976 lilac honed marble flute tile / molding 6"x24"x3/4" 1.00 sqft/pcs in stock

ML00978
calacatta viola honed marble
flute tile / molding
6"x24"x3/4"
1.00 sqft/pcs
in stock