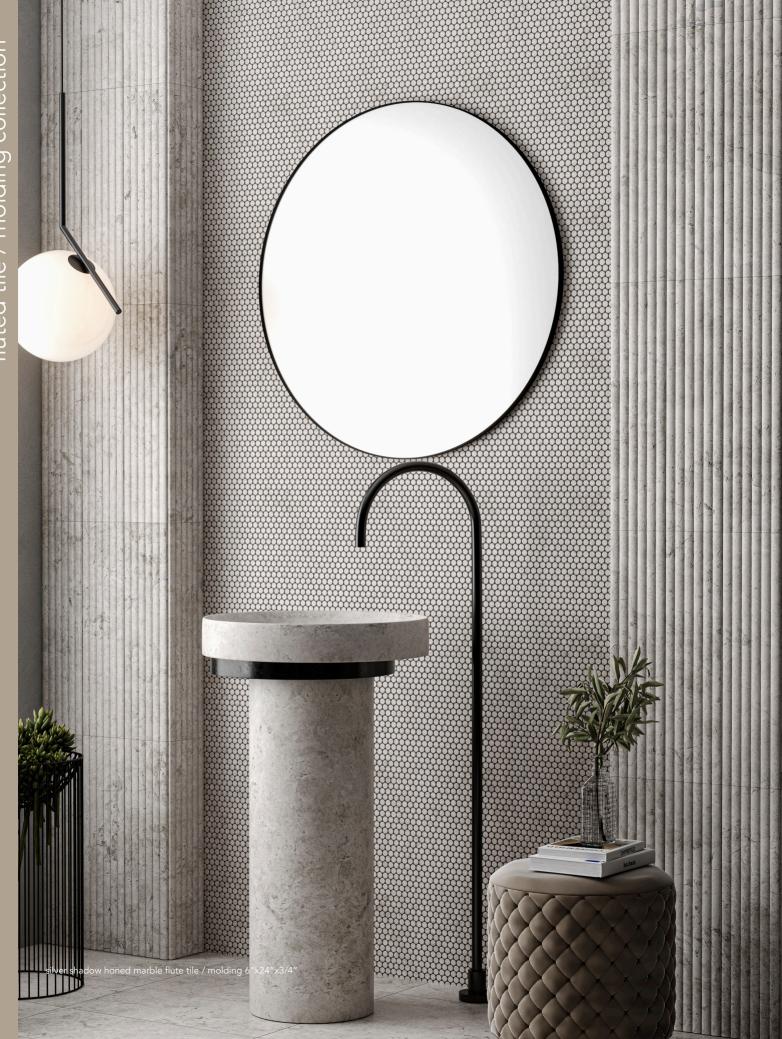

ML00990 silver shadow honed marble flute tile / molding 6"x24"x3/4" 1.00 sqft/pcs in stock

V2 = SLIGHT VARIATION: Clearly distinguishable differences in texture and/or pattern within similar colors.