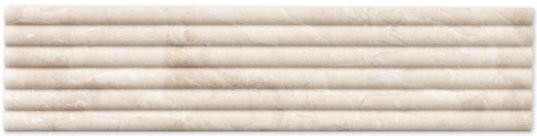

ML00990 silver shadow honed marble flute tile / molding 6"x24"x3/4" 1.00 sqft/pcs in stock

V2 = SLIGHT VARIATION: Clearly distinguishable differences in texture and/or pattern within similar colors.