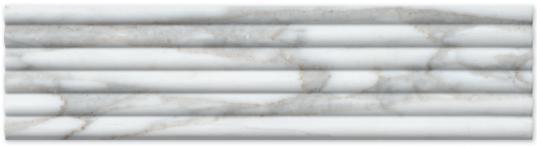

## Usage:

- Bathroom Walls
- Commercial Interior Walls
- Residential Interior Walls
- Shower Walls

ML00976 lilac honed marble flute tile / molding 6"x24"x3/4" 1.00 sqft/pcs in stock

ML00978
calacatta viola honed marble
flute tile / molding
6"x24"x3/4"
1.00 sqft/pcs
in stock

ML00980

calacatta green honed marble flute tile / molding

6"x24"x3/4"

1.00 sqft/pcs
in stock

ML00981 diana royal honed marble flute tile / molding 6"x24"x3/4" 1.00 sqft/pcs in stock

ML00982 iris black honed marble flute tile / molding 6"x24"x3/4" 1.00 sqft/pcs in stock