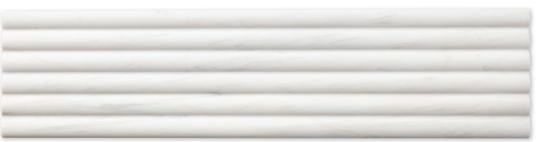

ML00984 bianco dolomiti classic honed marble flute tile / molding 6"x24"x3/4" 1.00 sqft/pcs in stock

ML00986
calacatta amber honed marble
flute tile / molding
6"x24"x3/4"
1.00 sqft/pcs
in stock

ML00988
calacatta gold royal honed marble
flute tile / molding
6"x24"x3/4"
1.00 sqft/pcs
in stock