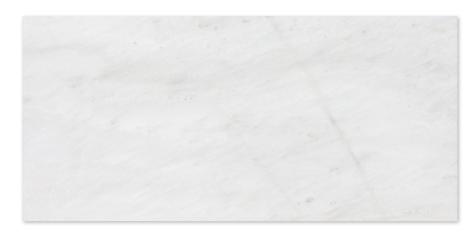

#### fantasy white marble

#### available sizes - (S.O.)\*

| TL17751 | 12"x12"x3/8" honed   |
|---------|----------------------|
| TL17752 | 12"x24"x1/2" honed   |
| TL18389 | 8"x36"x1/2" polishe  |
| TL18390 | 18"x36"x1/2" polishe |
| TL18392 | 24"x24"x1/2" polishe |
| TL18391 | 24"x48"x1/2" polishe |
|         | •                    |