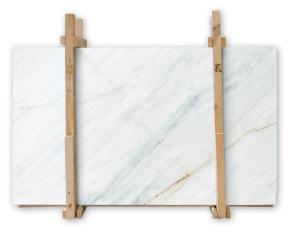

TL18229 (S.O.)\* fantasy white cottage marble versailles pattern1/2"

SL11351 fantasy white polished marble slab 3/4" (S.O.)\*
SL11352 fantasy white polished marble slab 1 1/4" (S.O.)\*

 $<sup>^{\</sup>star}\!(\text{S.O.})$  : Special Order. Lead times may vary 8-10 weeks depending on product.