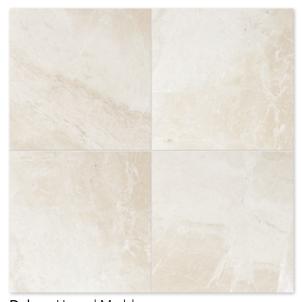

Floor / Wall Tiles Slabs

| TL13317 | 2 3/4"x5 1/2"x3/8" |
|---------|--------------------|
| TL13318 | 5 1/2"x5 1/2"x3/8" |
| TL13315 | 12"x12"x3/8"       |
| TL13316 | 18"x18"x1/2"       |

SL10821 SLAB 1 1/4"

### **Delano** Honed Marble