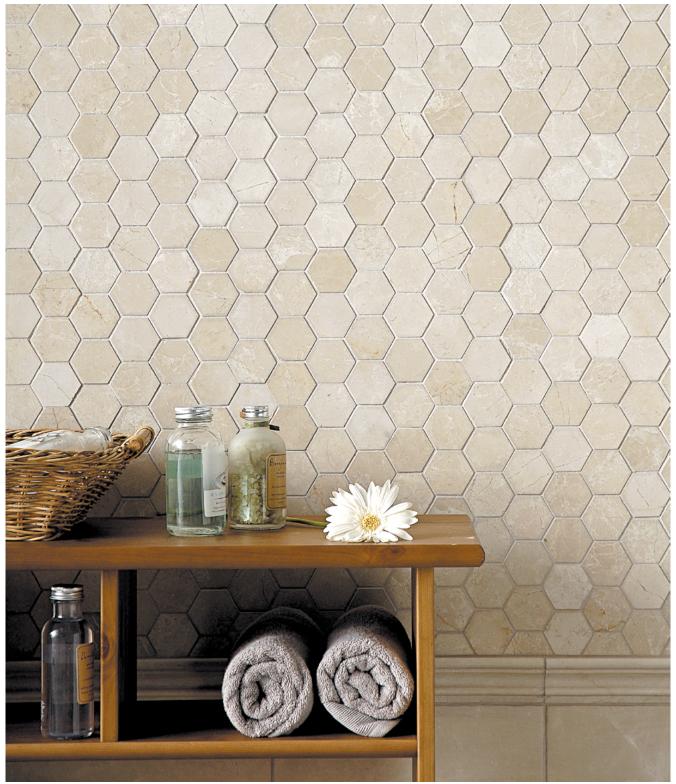

# DELANO HONED MARBLE COLLECTION

Product Featured: Delano Honed Hexagon, Delano Honed Andorra, Delano Honed 12"x12"x3/8"

# A FEELING OF REFINEMENT AND SPACIOUSNESS...EACH TIME YOU ENTER THE ROOM

The Delano Stone Collection emits a feeling of refinement, a feeling of calm and a feeling of spaciousness. The finely honed surface of this stone provides a soft yet subtle sheen. The coordinated and finely crafted shapes combine to give virtually unlimited design solutions. These solutions transcend the limits of decor and allow you to create an environment from classic to traditional to minimalistic.

#### Mosaics

MS00696 DELANO HONED 12"x12"x3/8" Sheets

MS00686 DELANO & PARADISE HONED Basket Weave 1"x2" 12"x12"x3/8" Sheets

MS00687 DELANO HONED Hexagon 2" 10 3/8"x12x3/8" Sheets