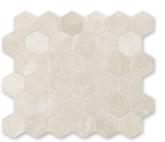

#### Mosaics

MS00696 DELANO HONED 12"x12"x3/8" Sheets

MS00686 DELANO & PARADISE HONED Basket Weave 1"x2" 12"x12"x3/8" Sheets

MS00687 DELANO HONED Hexagon 2" 10 3/8"x12x3/8" Sheets