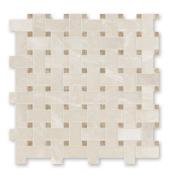

#### Mosaics

MS00696 DELANO HONED 12"x12"x3/8" Sheets

MS00686 DELANO & PARADISE HONED Basket Weave 1"x2" 12"x12"x3/8" Sheets

MS00687 DELANO HONED Hexagon 2" 10 3/8"x12x3/8" Sheets