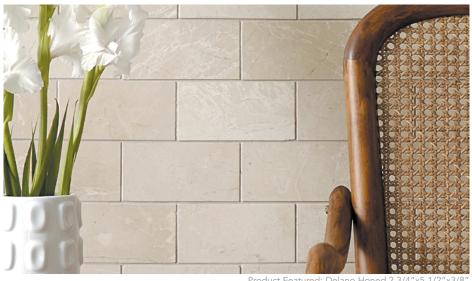

# Mouldings

ML00514 DELANO HONED Andorra Moulding 2"x12"x1"

ML00513 DELANO HONED Pencil Liner Moulding 1/2"x12"x11/16"

Product Featured: Delano Honed 2 3/4"x5 1/2"x3/8"

<sup>\*</sup> Please see Blend Mosaic Collection for compatible mosaic options.