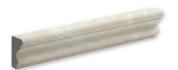

# Mouldings

ML00514 DELANO HONED Andorra Moulding 2"x12"x1"

ML00513 DELANO HONED Pencil Liner Moulding 1/2"x12"x11/16"

Product Featured: Delano Honed 2 3/4"x5 1/2"x3/8"

<sup>\*</sup> Please see Blend Mosaic Collection for compatible mosaic options.